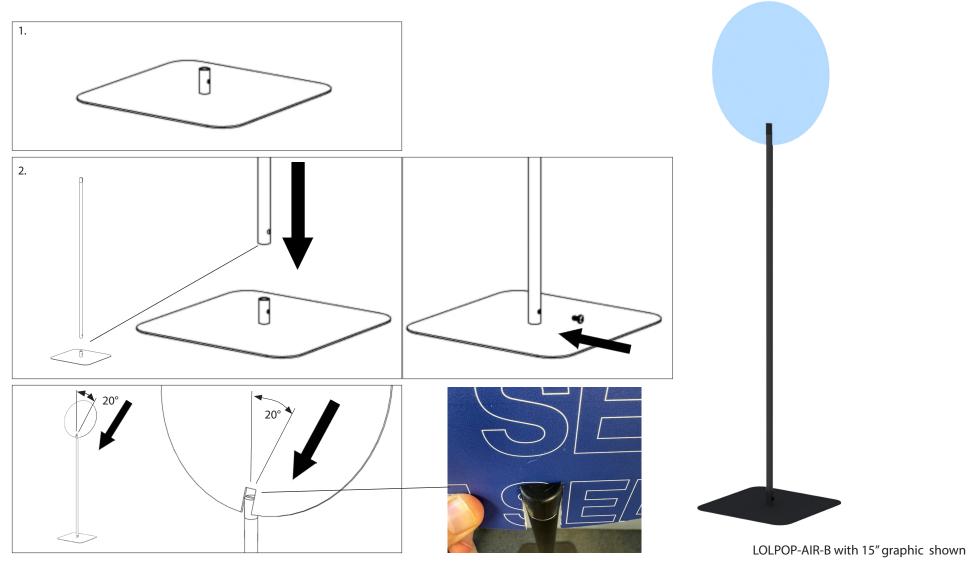

## Lollipop Air Stand - LOLPOP-AIR Series

- 1. Place base on floor with felt bumpers facing floor.
- 2. Find round black upright. Upright has a hole on one side near the end. This end will go over the silver aluminum tube pre-attached to the base. Remove the screw from the silver base tube, slide the black upright over the silver base tube, and then re-attach the screw through the upright into the base tube and fully tighten.
- 3. Graphic is notched with an opening to fit into the slot built into the top of the upright. With two clean hands, angle the graphic back ~20 degrees and align the notch in the graphic with the slot in the upright. Slowly rotate the graphic up to vertical while putting light downward pressure on the graphic to slide the graphic into the top of the upright. Make sure to slide the graphic all the way down into the slot, so the bottom of the slot and the bottom of the graphic's notch are touching.